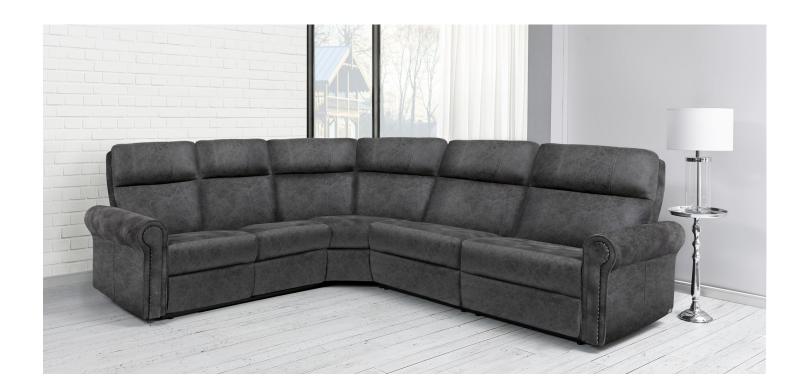

## 7000 Series Sectional

**Dimensions:** Height 38.5", Depth 95.5" to 97.5", Width 118.5" to 120.5"

**Specifications:** The 7000 Series Sectional is the perfect addition to your home. The Art of Options by Elran lets you design your own unique model with your choice of arm, seat and back. Multiple configurations are available