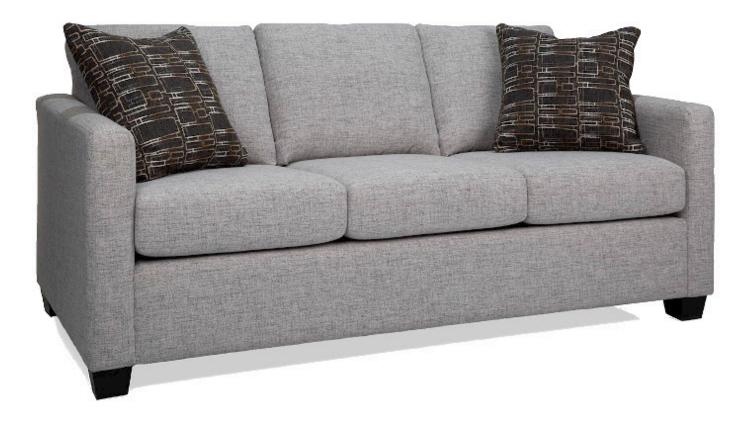

## 9415-27 Condo Sofa

Elegant, traditional, transitional and casual • Two 20" Designer Toss Pillows

- 3" Square Legs, Expresso Finish Semi-Attached Back Cushions, 3 Seat Cushions
- Standard, Super-Lux, & Lush Seating

Dimensions: Width: 72"• Depth 34" • Height 35" • Seat Height 19" • Seat Depth 20" • Arm Height 25"

**Canadian Crafted in Woodbridge Ontario** - Impeccable tailoring, exceptional quality and attention to detail. All frames constructed with hardwood solids and laminates. Arms, backs, and seats are structurally reinforced. 1.9 density polyurethane foam. 8 Gauge fatigue-tested sinuous spring system.