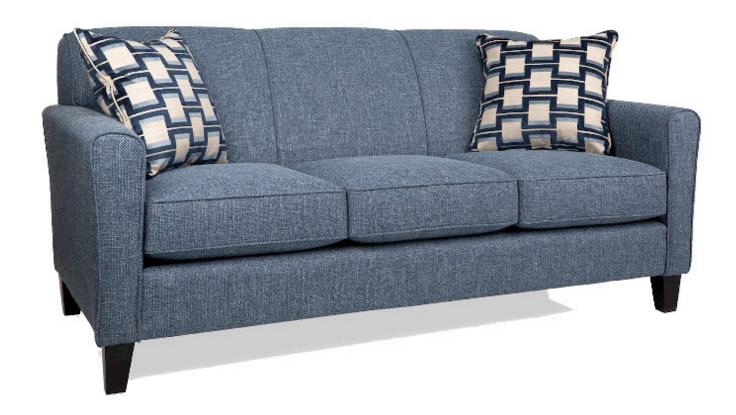

## 9422-27 Condo Sofa

Elegant, traditional, transitional and casual • Two 20" Designer Toss Pillows • 5" Tapered Legs, Expresso Finish • Attached Back Cushions, 3 Seat Cushions • Standard, Super-Lux, &; Lush Seating

Dimensions: Width: 74" • Depth 36" • Height 36" • Seat Height 19" • Seat Depth 22" • Arm Height 26"

**Canadian Crafted in Woodbridge Ontario** - Impeccable tailoring, exceptional quality and attention to detail. All frames constructed with hardwood solids and laminates. Arms, backs, and seats are structurally reinforced. 1.9 density polyurethane foam. 8 Gauge fatigue-tested sinuous spring system.