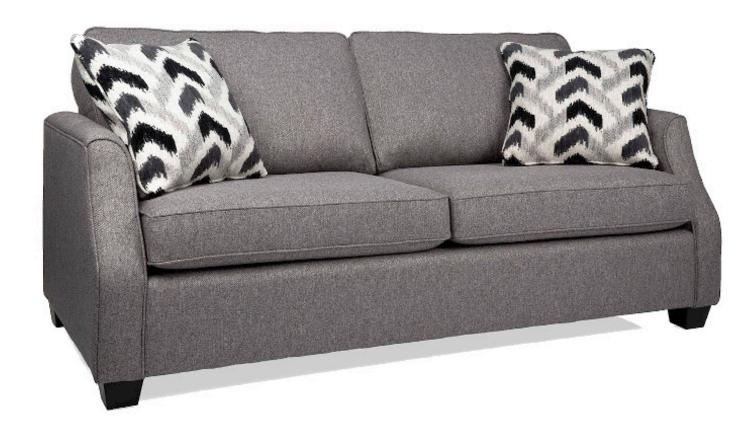

## 9440-27 Condo Sofa

Elegant, traditional, transitional and casual • Two 20" Designer Toss Pillows • 3" Square Legs, Expresso Finish • Semi-Attached Back Cushions, 2 Seat Cushions • Standard, Super-Lux, & Lush Seating

Dimensions: Width: 72" • Depth 34" • Height 35" • Seat Height 19" • Seat Depth 20" • Arm Height 25""

**Canadian Crafted in Woodbridge Ontario** - Impeccable tailoring, exceptional quality and attention to detail. All frames constructed with hardwood solids and laminates. Arms, backs, and seats are structurally reinforced. 1.9 density polyurethane foam. 8 Gauge fatigue-tested sinuous spring system.