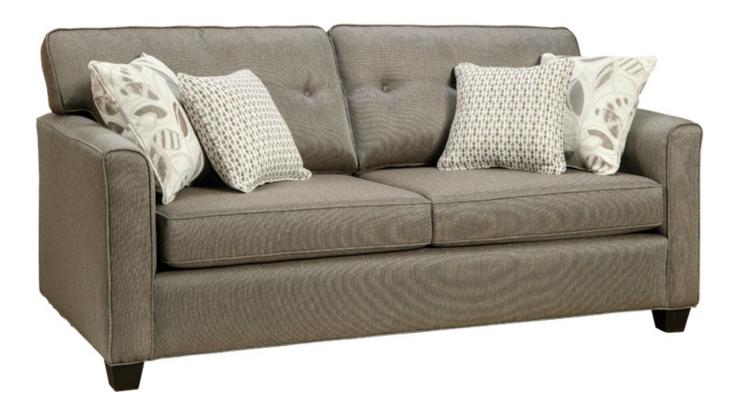

## 9612-01 Sofa

Elegant, traditional, transitional and casual • Two 17" Designer Pillows • 3" Square Legs, Expresso Finish • Semi-Attached Back Cushions, 2 Seat Cushions • Standard, Super-Lux, & Lush Seating

Dimensions: Width: 75"• Depth 35" • Height 36" • Seat Height 19" • Seat Depth 20" • Arm Height 26"

**Canadian Crafted in Woodbridge Ontario** - Impeccable tailoring, exceptional quality and attention to detail. All frames constructed with hardwood solids and laminates. Arms, backs, and seats are structurally reinforced. 1.9 density polyurethane foam. 8 Gauge fatigue-tested sinuous spring system.