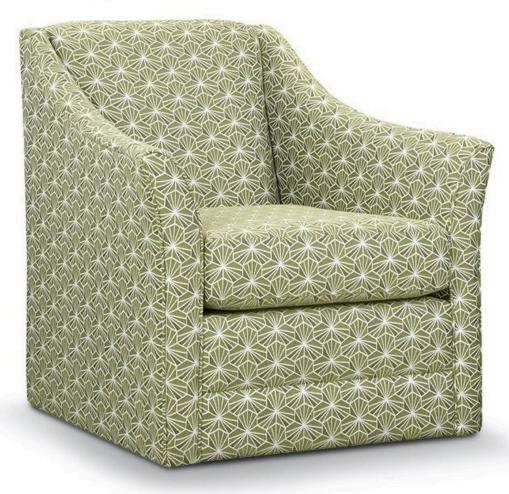

## Eliza Chair

**Specifications:** Featuring a sinuous spring system with medium density seat cushions: soy-based polyfoam with fibre wrap. Available in leather & amp; fabric. A Greenguard Gold Product, certified for low chemical emissions. Benchmade in Canada.

Dimensions: Width: 31", Depth: 31", Height: 34", Arm Height: 25", Seat Depth: 22", Seat Height: 18"

**Brentwood Classics** has been designing and manufacturing made-to-order sofas for Canadians for over 40 years. Our secret to success is facilitating consumer demands and understanding market trends. Designed and manufactured in Canada, our award-winning sofas provide you with comfort, style, and eco-friendly seating.