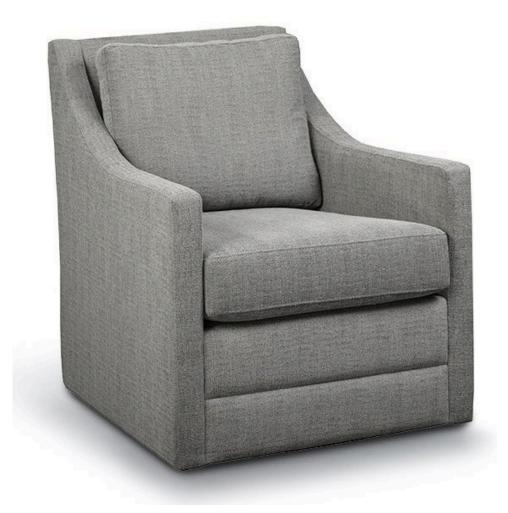

## Jeffrey Chair

**Specifications:** Featuring a sinuous spring system with high density seat cushions; medium density soy-based polyfoam with fibre wrap. Polyfibre back cushions. Available in leather & polyfoam; fabric. A Greenguard Gold Product, certified for low chemical emissions. Benchmade in Canada.

Dimensions: Width: 27", Depth: 33", Height: 34", Arm Height: 25", Seat Depth: 21", Seat Height: 20"

**Brentwood Classics** has been designing and manufacturing made-to-order sofas for Canadians for over 40 years. Our secret to success is facilitating consumer demands and understanding market trends. Designed and manufactured in Canada, our award-winning sofas provide you with comfort, style, and eco-friendly seating.