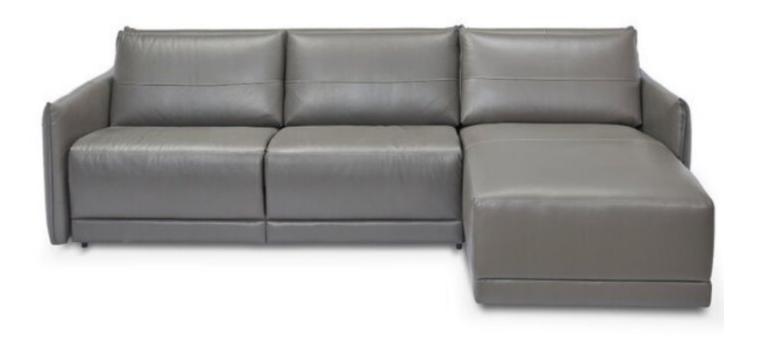

## Luciano Sofa Bed With Queen Size Mattress & Storage Chaise

## Introducing the ultimate combination of comfort and functionality

This sofa bed is crafted with 100% Italian tanned leather. The high density foam seats, back cushions with blown in fibre, and durable weave of nylon/polyester webbing offers plenty of comfort and support.

**Dimensions:** 99" Width x 63" Depth x 34" Height

**Specifications:** • Premium Italian tanned leather • Removable arms allow the chaise to be set up on either side.

Upgrade your living space with this versatile piece that seamlessly combines style and practicality.