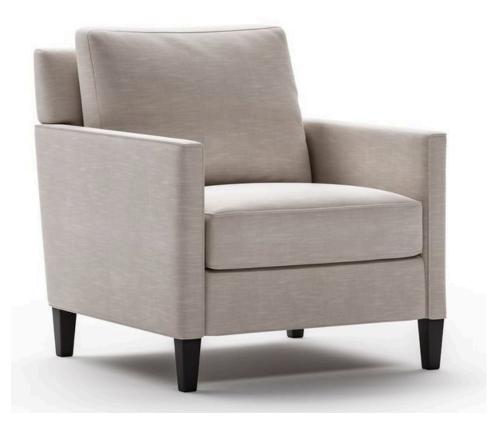

## Sampson Accent Chair

**The Sampson Accent Chair by Brentwood Classics** - A curved welted detail wraps this slender track arm, on a small scale. Eco-friendly construction. Certified sustainable, kiln-dried wood frame. Available as a sofa collection.

**Specifications:** Featuring a web and coil spring system with high density seat cushions: soy-based polyfoam with fibre wrap. Luxury feather blend back cushions. Available in leather & fabric. A Greenguard Gold Product, certified for low chemical emissions. Benchmade in Canada.

Dimensions: Width: 30", Depth: 34", Height: 34", Arm Height: 24", Seat Depth: 20", Seat Height: 18"

**Brentwood Classics** has been designing and manufacturing made-to-order sofas for Canadians for over 40 years. Our secret to success is facilitating consumer demands and understanding market trends. Designed and manufactured in Canada, our award-winning sofas provide you with comfort, style, and eco-friendly seating.